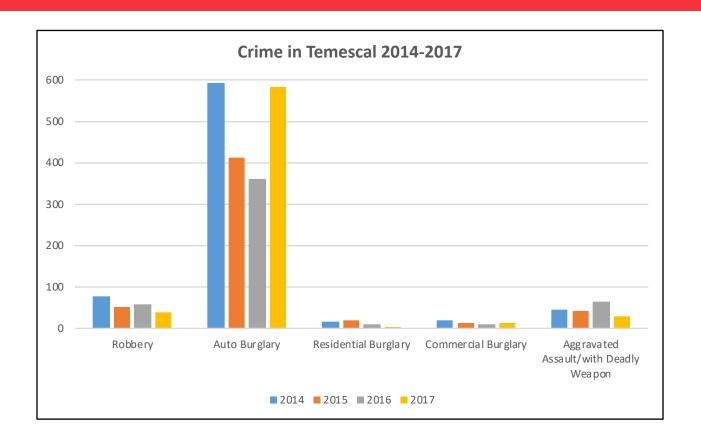

| Crime in Temescal                     | 2014 | 2015 | 2016 | 2017 |
|---------------------------------------|------|------|------|------|
| Robbery                               | 76   | 52   | 57   | 40   |
| Auto Burglary                         | 593  | 411  | 362  | 582  |
| Residential Burglary                  | 17   | 18   | 10   | 4    |
| Commercial Burglary                   | 18   | 12   | 9    | 12   |
| Aggravated Assault/with Deadly Weapon | 44   | 43   | 63   | 30   |