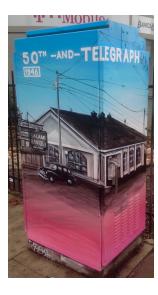

### 2017 Accomplishments – PROWSO

- 14 Utility boxes
- Lori Fischer Rise Mural on Shattuck Ave.
- Assignment of ownership over the BID's 83 new pedestrian lights throughout the District to the City of Oakland.
- Secured \$170,000 from developers to fund 13 additional pedestrian lights on Telegraph Ave from 40<sup>th</sup> St to West MacArthur Blvd.
- Continue improving landscaping and maintenance of 40<sup>th</sup> St medians & 101 planters