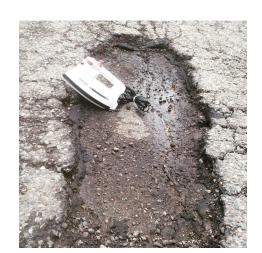

## 2018 Plans/Projects

- Repave Telegraph Ave, 45<sup>th</sup> St to 51<sup>st</sup> St
- Install 13 pedestrian lights on Telegraph between 40<sup>th</sup> St. & West MacArthur Blvd.
- Finish replacing all plants in planters with droughttolerant, low maintenances succulents & cacti

"Iron out the bumps on Telegraph Ave"