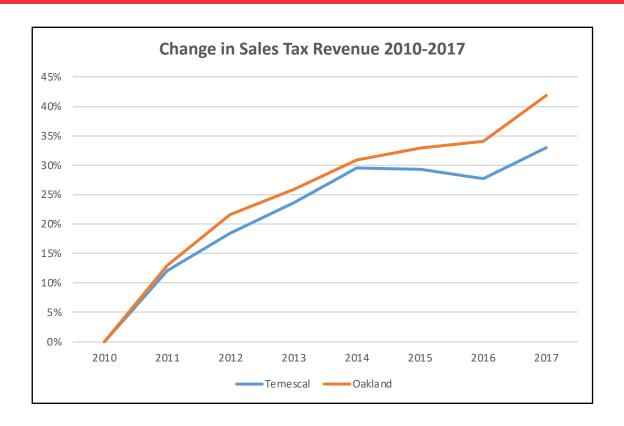

#### Temescal Stakeholder Survey Results 2015-2017

| Sales Tax |              |              |              |              |              |              |              |              |
|-----------|--------------|--------------|--------------|--------------|--------------|--------------|--------------|--------------|
| Revenues  | 2010         | 2011         | 2012         | 2013         | 2014         | 2015         | 2016         | 2017         |
| Temescal  | \$1,080,846  | \$1,210,627  | \$1,279,673  | \$1,337,006  | \$1,400,192  | \$1,397,208  | \$1,380,305  | \$1,437,152  |
| Oakland   | \$33,500,386 | \$37,821,507 | \$40,704,166 | \$42,199,153 | \$43,825,783 | \$44,536,154 | \$44,887,435 | \$47,515,266 |