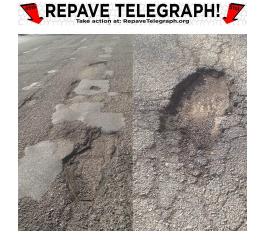

## 2018 Plans/Projects

- Repave Telegraph Ave, 45<sup>th</sup> St to 51<sup>st</sup> St
- Install 13 pedestrian lights on Telegraph between 40<sup>th</sup> St. & West MacArthur Blvd.
- Finish replacing all plants in planters with droughttolerant, low maintenances succulents & cacti

"Iron out the bumps on Telegraph Ave"