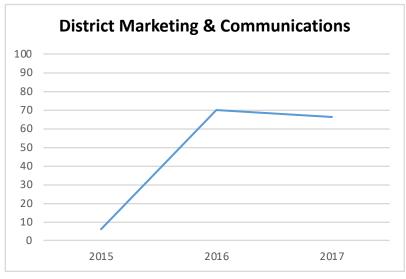

#### Yearly Marketing Metrics

#### Temescal Stakeholder Survey Results 2015-2017

| Sales Tax |              |              |              |              |              |              |              |              |
|-----------|--------------|--------------|--------------|--------------|--------------|--------------|--------------|--------------|
| Revenues  | 2010         | 2011         | 2012         | 2013         | 2014         | 2015         | 2016         | 2017         |
| Temescal  | \$1,080,846  | \$1,210,627  | \$1,279,673  | \$1,337,006  | \$1,400,192  | \$1,397,208  | \$1,380,305  | \$1,437,152  |
| Oakland   | \$33,500,386 | \$37,821,507 | \$40,704,166 | \$42,199,153 | \$43,825,783 | \$44,536,154 | \$44,887,435 | \$47,515,266 |