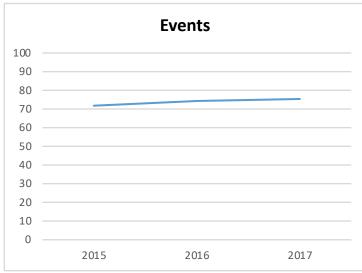

#### Yearly Marketing Metrics

#### Temescal Stakeholder Survey Results 2015-2017

| Sales Tax |              |              |              |              |              |              |              |              |
|-----------|--------------|--------------|--------------|--------------|--------------|--------------|--------------|--------------|
| Revenues  | 2010         | 2011         | 2012         | 2013         | 2014         | 2015         | 2016         | 2017         |
| Temescal  | \$1,080,846  | \$1,210,627  | \$1,279,673  | \$1,337,006  | \$1,400,192  | \$1,397,208  | \$1,380,305  | \$1,437,152  |
| Oakland   | \$33,500,386 | \$37,821,507 | \$40,704,166 | \$42,199,153 | \$43,825,783 | \$44,536,154 | \$44,887,435 | \$47,515,266 |