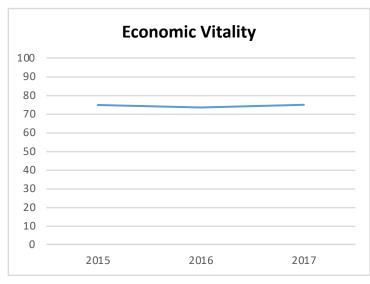

#### Yearly Marketing Metrics

#### Temescal Stakeholder Survey Results 2015-2017

| Sales Tax |              |              |              |              |              |              |              |              |
|-----------|--------------|--------------|--------------|--------------|--------------|--------------|--------------|--------------|
| Revenues  | 2010         | 2011         | 2012         | 2013         | 2014         | 2015         | 2016         | 2017         |
| Temescal  | \$1,080,846  | \$1,210,627  | \$1,279,673  | \$1,337,006  | \$1,400,192  | \$1,397,208  | \$1,380,305  | \$1,437,152  |
| Oakland   | \$33,500,386 | \$37,821,507 | \$40,704,166 | \$42,199,153 | \$43,825,783 | \$44,536,154 | \$44,887,435 | \$47,515,266 |