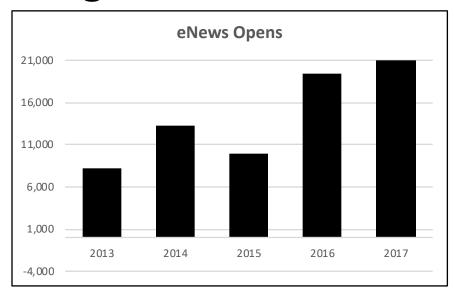

Rise Mural on Shattuck Ave.
- Assignment of ownership over the BID's 83 new pedestrian lights throughout the District to the City of Oakland.
- Secured \$170,000 from developers to fund 13 additional pedestrian lights on Telegraph Ave from 40<sup>th</sup> St to West MacArthur Blvd.
- Continue improving landscaping and maintenance of 40<sup>th</sup> St medians & 101 planters













### 2017 Accomplishments - Marketing

- Produced Temescal Street Fair, Taste of Temescal, 40<sup>th</sup> Street Block Party, Temescal Street Flicks, Temescal Trick or Treat, Temescal Holiday Fair
- Redesigned BID website
- Plaid Friday weekend event
- Food Truck Pilot program at Kasper's Plaza
- Created Temescal Art Map showcasing 97 pieces of public art

















#### Yearly Marketing Metrics











#### Temescal Stakeholder Survey Results 2015-2017

















| Sales Tax |              |              |              |              |              |              |              |              |
|-----------|--------------|--------------|--------------|--------------|--------------|--------------|--------------|--------------|
| Revenues  | 2010         | 2011         | 2012         | 2013         | 2014         | 2015         | 2016         | 2017         |
| Temescal  | \$1,080,846  | \$1,210,627  | \$1,279,673  | \$1,337,006  | \$1,400,192  | \$1,397,208  | \$1,380,305  | \$1,437,152  |
| Oakland   | \$33,500,386 | \$37,821,507 | \$40,704,166 | \$42,199,153 | \$43,825,783 | \$44,536,154 | \$44,887,435 | \$47,515,266 |



| Crime in Temescal                     | 2014 | 2015