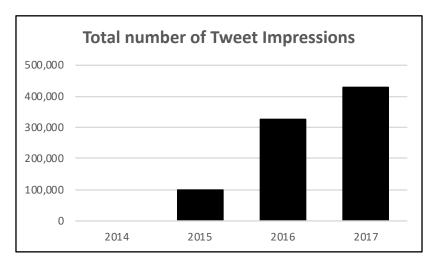

r Rise Mural on Shattuck Ave.
- Assignment of ownership over the BID's 83 new pedestrian lights throughout the District to the City of Oakland.
- Secured \$170,000 from developers to fund 13 additional pedestrian lights on Telegraph Ave from 40<sup>th</sup> St to West MacArthur Blvd.
- Continue improving landscaping and maintenance of 40<sup>th</sup> St medians & 101 planters













### 2017 Accomplishments - Marketing

- Produced Temescal Street Fair, Taste of Temescal, 40<sup>th</sup> Street Block Party, Temescal Street Flicks, Temescal Trick or Treat, Temescal Holiday Fair
- Redesigned BID website
- Plaid Friday weekend event
- Food Truck Pilot program at Kasper's Plaza
- Created Temescal Art Map showcasing 97 pieces of public art

















#### Yearly Marketing Metrics











#### Temescal Stakeholder Survey Results 2015-2017

















| Sales Tax |              |              |              |              |              |              |              |              |
|-----------|--------------|--------------|--------------|--------------|--------------|--------------|--------------|--------------|
| Revenues  | 2010         | 2011         | 2012         | 2013         | 2014         | 2015         | 2016         | 2017         |
| Temescal  | \$1,080,846  | \$1,210,627  | \$1,279,673  | \$1,337,006  | \$1,400,192  | \$1,397,208  | \$1,380,305  | \$1,437,152  |
| Oakland   | \$33,500,386 | \$37,821,507 | \$40,704,166 | \$42,199,153 | \$43,825,783 | \$44,536,154 | \$44,887,435 | \$47,515,266 |



| Crime in Temescal                     | 2014 | 20