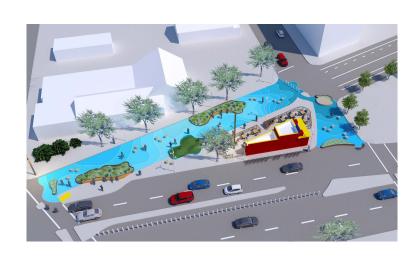

#### 2018 Plans/Projects:

- Install the first step of the plaza paint on the street –
   permitted through OakDOT's Paint the Town Program
- Finish community outreach process to create a finalized pedestrian design for Kasper's Plaza