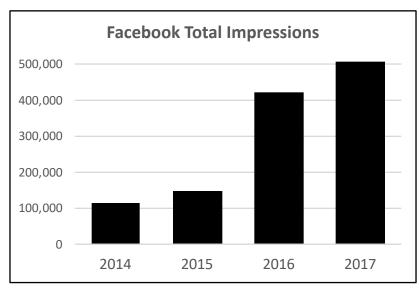

her Rise Mural on Shattuck Ave.
- Assignment of ownership over the BID's 83 new pedestrian lights throughout the District to the City of Oakland.
- Secured \$170,000 from developers to fund 13 additional pedestrian lights on Telegraph Ave from 40<sup>th</sup> St to West MacArthur Blvd.
- Continue improving landscaping and maintenance of 40<sup>th</sup> St medians & 101 planters













### 2017 Accomplishments - Marketing

- Produced Temescal Street Fair, Taste of Temescal, 40<sup>th</sup> Street Block Party, Temescal Street Flicks, Temescal Trick or Treat, Temescal Holiday Fair
- Redesigned BID website
- Plaid Friday weekend event
- Food Truck Pilot program at Kasper's Plaza
- Created Temescal Art Map showcasing 97 pieces of public art

















#### Yearly Marketing Metrics











#### Temescal Stakeholder Survey Results 2015-2017

















| Sales Tax |              |              |              |              |              |              |              |              |
|-----------|--------------|--------------|--------------|--------------|--------------|--------------|--------------|--------------|
| Revenues  | 2010         | 2011         | 2012         | 2013         | 2014         | 2015         | 2016         | 2017         |
| Temescal  | \$1,080,846  | \$1,210,627  | \$1,279,673  | \$1,337,006  | \$1,400,192  | \$1,397,208  | \$1,380,305  | \$1,437,152  |
| Oakland   | \$33,500,386 | \$37,821,507 | \$40,704,166 | \$42,199,153 | \$43,825,783 | \$44,536,154 | \$44,887,435 | \$47,515,266 |



| Crime in Temescal                     | 2014 |