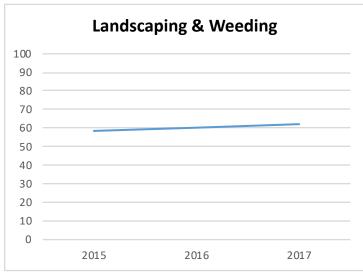

#### Yearly Marketing Metrics

#### Temescal Stakeholder Survey Results 2015-2017

| Sales Tax |              |              |              |              |              |              |              |              |
|-----------|--------------|--------------|--------------|--------------|--------------|--------------|--------------|--------------|
| Revenues  | 2010         | 2011         | 2012         | 2013         | 2014         | 2015         | 2016         | 2017         |
| Temescal  | \$1,080,846  | \$1,210,627  | \$1,279,673  | \$1,337,006  | \$1,400,192  | \$1,397,208  | \$1,380,305  | \$1,437,152  |
| Oakland   | \$33,500,386 | \$37,821,507 | \$40,704,166 | \$42,199,153 | \$43,825,783 | \$44,536,154 | \$44,887,435 | \$47,515,266 |