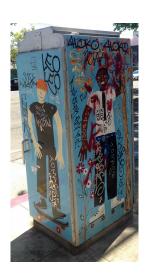

### 2017 Accomplishments – PROWSO

- 14 Utility boxes
- Lori Fischer Rise Mural on Shattuck Ave.
- Assignment of ownership over the BID's 83 new pedestrian lights throughout the District to the City of Oakland.
- Secured \$170,000 from developers to fund 13 additional pedestrian lights on Telegraph Ave from 40<sup>th</sup> St to West MacArthur Blvd.
- Continue improving landscaping and maintenance of 40<sup>th</sup> St medians & 101 planters