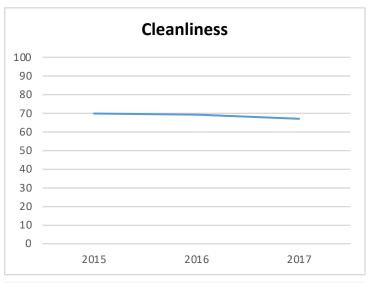

#### Temescal Stakeholder Survey Results 2015-2017

| Sales Tax |              |              |              |              |              |              |              |              |
|-----------|--------------|--------------|--------------|--------------|--------------|--------------|--------------|--------------|
| Revenues  | 2010         | 2011         | 2012         | 2013         | 2014         | 2015         | 2016         | 2017         |
| Temescal  | \$1,080,846  | \$1,210,627  | \$1,279,673  | \$1,337,006  | \$1,400,192  | \$1,397,208  | \$1,380,305  | \$1,437,152  |
| Oakland   | \$33,500,386 | \$37,821,507 | \$40,704,166 | \$42,199,153 | \$43,825,783 | \$44,536,154 | \$44,887,435 | \$47,515,266 |