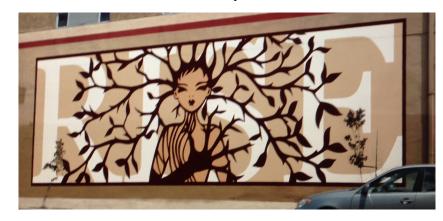

### 2017 Accomplishments – PROWSO

- 14 Utility boxes
- Lori Fischer Rise Mural on Shattuck Ave.
- Assignment of ownership over the BID's 83 new pedestrian lights throughout the District to the City of Oakland.
- Secured \$170,000 from developers to fund 13 additional pedestrian lights on Telegraph Ave from 40<sup>th</sup> St to West MacArthur Blvd.
- Continue improving landscaping and maintenance of 40<sup>th</sup> St medians & 101 planters