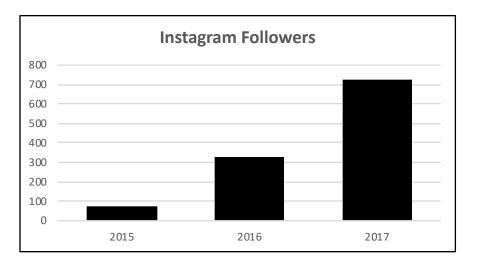

se Mural on Shattuck Ave.
- Assignment of ownership over the BID's 83 new pedestrian lights throughout the District to the City of Oakland.
- Secured \$170,000 from developers to fund 13 additional pedestrian lights on Telegraph Ave from 40<sup>th</sup> St to West MacArthur Blvd.
- Continue improving landscaping and maintenance of 40<sup>th</sup> St medians & 101 planters













### 2017 Accomplishments - Marketing

- Produced Temescal Street Fair, Taste of Temescal, 40<sup>th</sup> Street Block Party, Temescal Street Flicks, Temescal Trick or Treat, Temescal Holiday Fair
- Redesigned BID website
- Plaid Friday weekend event
- Food Truck Pilot program at Kasper's Plaza
- Created Temescal Art Map showcasing 97 pieces of public art

















#### Yearly Marketing Metrics











#### Temescal Stakeholder Survey Results 2015-2017

















| Sales Tax |              |              |              |              |              |              |              |              |
|-----------|--------------|--------------|--------------|--------------|--------------|--------------|--------------|--------------|
| Revenues  | 2010         | 2011         | 2012         | 2013         | 2014         | 2015         | 2016         | 2017         |
| Temescal  | \$1,080,846  | \$1,210,627  | \$1,279,673  | \$1,337,006  | \$1,400,192  | \$1,397,208  | \$1,380,305  | \$1,437,152  |
| Oakland   | \$33,500,386 | \$37,821,507 | \$40,704,166 | \$42,199,153 | \$43,825,783 | \$44,536,154 | \$44,887,435 | \$47,515,266 |



| Crime in Temescal                     | 2014 | 2015 |