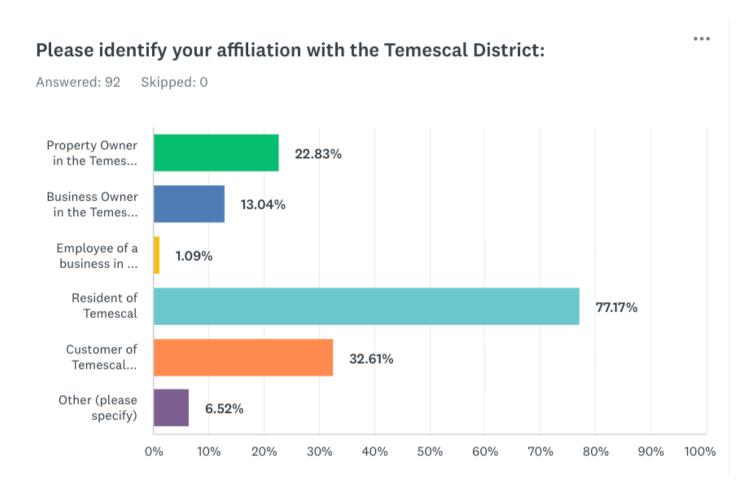

|    | 133,000.00 |     | 0.00       |     | 133,000.00 |
| otal Other Income                                   | \$ | 133,000.00 | \$  | 0.00       | \$  | 133,000.00 |
| Other Expenses                                      |    |            |     |            |     |            |
| Ped Lights 51st Aileen Reserves                     |    | 173,007.60 |     | 0.00       |     | 173,007.60 |
| otal Other Expenses                                 | \$ | 173,007.60 | \$  | 0.00       | \$  | 173,007.60 |
| let Other Income                                    | •  |            | -   |            | -   | 40.007.00  |
|                                                     | \$ | 40,007.60  | \$  | 0.00       | -\$ | 40,007.60  |

### **2022 ANNUAL STAKEHOLDER SURVEY RESULTS**





Answered: 76 Skipped: 16



# IS TEMESCAL **HEADED IN THE RIGHT DIRECTION?**

YES - 68%

NO - 12%

? UNSURE - 20%

How would you rank the following priorities that need to be addressed by the Temescal Telegraph BID?





...

## **2022 ANNUAL STAKEHOLDER SURVEY RESULTS**





Word Frequency Cloud Generated from All Suggested 2022 Improvements

removed broken glass make bollards need Garbage Telegraph

bike lane Street 40th business Telegraph Avenue parking new sidewalk



#### 12 Annual Taste of Temescal: Tuesday, March 29

In 2022, we put on the largest Taste of Temescal yet, with the goal of promoting food service businesses in the District. This year's event sold out the 600 available tickets and raised over \$15K for local schools and nonprofit organizations.

#### Temescal Street