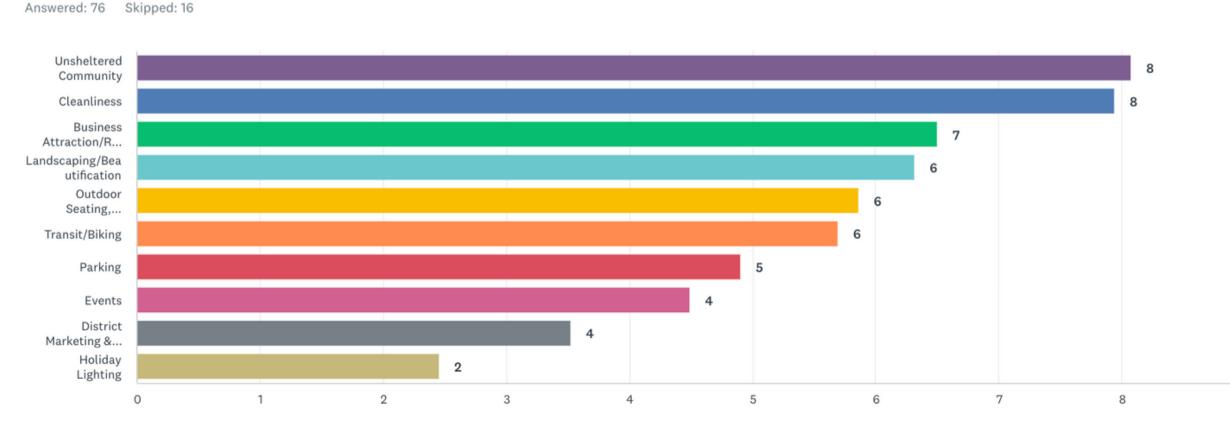

### **2022 ANNUAL STAKEHOLDER SURVEY RESULTS**

Answered: 76 Skipped: 16

# IS TEMESCAL **HEADED IN THE RIGHT DIRECTION?**

YES - 68%

NO - 12%

? UNSURE - 20%

How would you rank the following priorities that need to be addressed by the Temescal Telegraph BID?

...