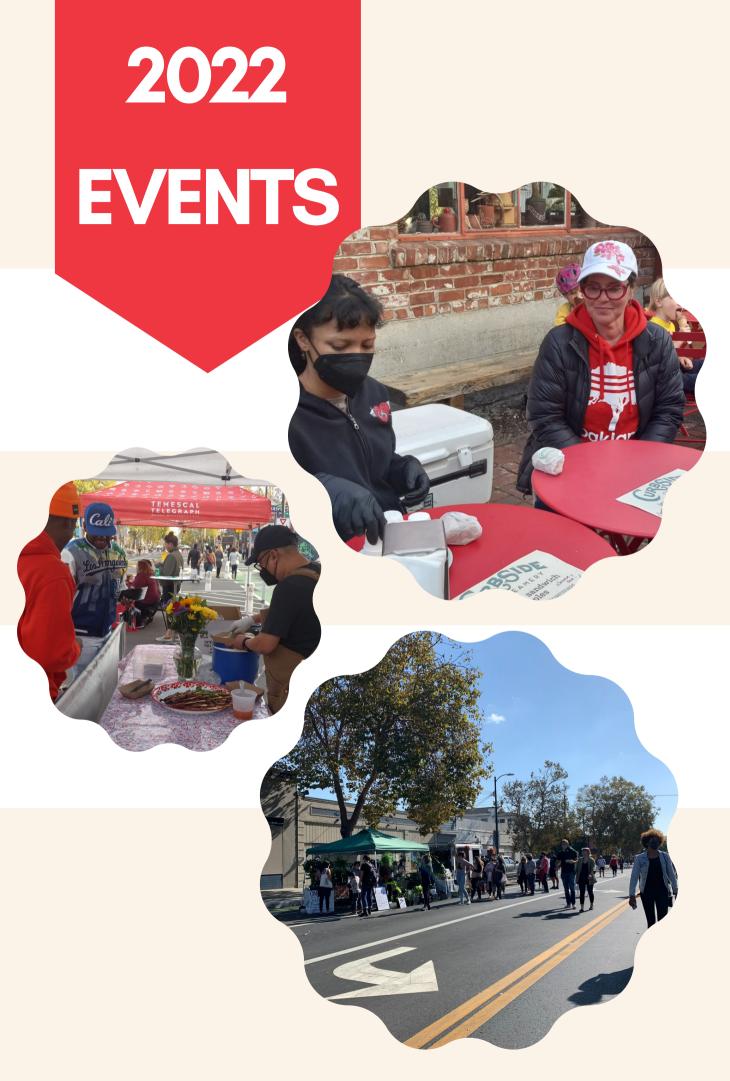

#### 12 Annual Taste of Temescal: Tuesday, March 29

In 2022, we put on the largest Taste of Temescal yet, with the goal of promoting food service businesses in the District. This year's event sold out the 600 available tickets and raised over \$15K for local schools and nonprofit organizations.

#### Temescal Street Fair: Sunday, June 12

Temescal Street Fair, our street festivals and community events, has been on hiatus since 2019 due to the COVID-19 pandemic. After two years, the TTBID is excited to bring back the Temescal Street Fair in 2022. More information coming soon!

#### **HEAD WEST Holiday Market: Saturday, December 3**

The TTBID will host the second annual HEAD WEST Holiday Marketplace on 49th Street between Telegraph and Webster. HEAD WEST will offer discounted booth rates for Temescal businesses, in an effort to specifically highlight the many small businesses and retail in Temescal.

#### Freedom Farmers Market at Kasper's Plaza

The BID will continue its partnership with local nonprofit organization, Farms to Grow, to continue to host Freedom Farmers Market at Kasper's Plaza in Temescal. The goals of this collaboration are to provide fresh, local produce to the community, and to elevate and provide support to historically marginalized and underserved communities, specifically Black farmers in California.