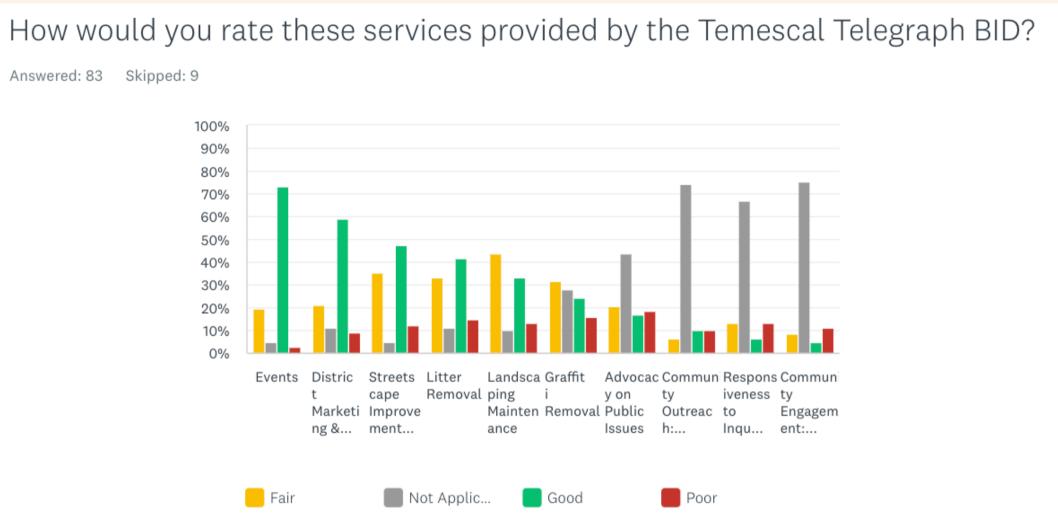

|     |            |
| Ped Lights 51st Aileen Reserves                     |    | 173,007.60 |     | 0.00       |     | 173,007.60 |
| otal Other Expenses                                 | \$ | 173,007.60 | \$  | 0.00       | \$  | 173,007.60 |
| let Other Income                                    | •  |            | -   |            | -   | 40.007.00  |
|                                                     | \$ | 40,007.60  | \$  | 0.00       | -\$ | 40,007.60  |

### **2022 ANNUAL STAKEHOLDER SURVEY RESULTS**





Answered: 76 Skipped: 16



# IS TEMESCAL **HEADED IN THE RIGHT DIRECTION?**

YES - 68%

NO - 12%

? UNSURE - 20%

How would you rank the following priorities that need to be addressed by the Temescal Telegraph BID?





...

## **2022 ANNUAL STAKEHOLDER SURVEY RESULTS**





Word Frequency Cloud Generated from All Suggested 2022 Improvements

removed broken glass make bollards need Garbage Telegraph

bike lane Street 40th business Telegraph Avenue parking new sidewalk



#### 12 Annual Taste of Temescal: Tuesday, March 29

In 2022, we put on the largest Taste of Temescal yet, with the goal of promoting food service businesses in the District. This year's event sold out the 600 available tickets and raised over \$15K for local schools and nonprofit organizations.

#### Temescal Street Fair: Sunday, June 12

Temescal Street Fair, our street festivals and community events, has been on hiatus since 2019 due to the COVID-19 pandemic. After two years, the TTBID is excited to bring back the Temescal Street Fair in 2022. More information coming soon!

#### Temescal