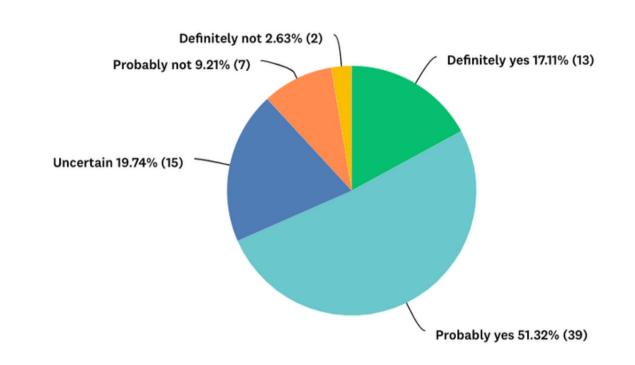

### **2022 ANNUAL STAKEHOLDER SURVEY RESULTS**

Answered: 76 Skipped: 16

# IS TEMESCAL **HEADED IN THE RIGHT DIRECTION?**

YES - 68%

NO - 12%

? UNSURE - 20%

How would you rank the following priorities that need to be addressed by the Temescal Telegraph BID?

...