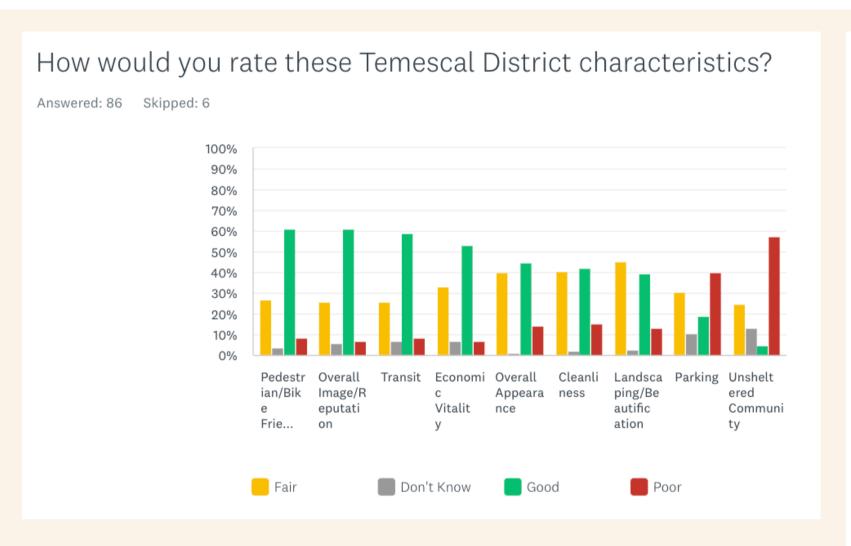

|     |            |
| Ped Lights 51st Aileen Reserves                     |    | 173,007.60 |     | 0.00       |     | 173,007.60 |
| otal Other Expenses                                 | \$ | 173,007.60 | \$  | 0.00       | \$  | 173,007.60 |
| let Other Income                                    | •  |            | -   |            | -   | 40.007.00  |
|                                                     | \$ | 40,007.60  | \$  | 0.00       | -\$ | 40,007.60  |

### **2022 ANNUAL STAKEHOLDER SURVEY RESULTS**





Answered: 76 Skipped: 16



# IS TEMESCAL **HEADED IN THE RIGHT DIRECTION?**

YES - 68%

NO - 12%

? UNSURE - 20%

How would you rank the following priorities that need to be addressed by the Temescal Telegraph BID?





...

## **2022 ANNUAL STAKEHOLDER SURVEY RESULTS**





Word Frequency Cloud Generated from All Suggested 2022 Improvements

removed broken glass make bollards need Garbage Telegraph

bike lane Street 40th business Telegraph Avenue parking new sidewalk



#### 12 Annual Taste of Temescal: Tuesday, March 29

In 2022, we put on the largest Taste of Temescal yet, with the goal of promoting food service businesses in the District. This year's event sold out the 600 available tickets and raised over \$15K for local schools and nonprofit organizations.

#### Temescal Street Fair: Sunday, June 12

Temescal Street Fair, our street festivals and community events, has been on hiatus since 2019 due to the COVID-19 pandemic. After two years, the TTBID is excited to bring back the Temescal Street Fair in 2022. More information coming soon!

#### Temesca