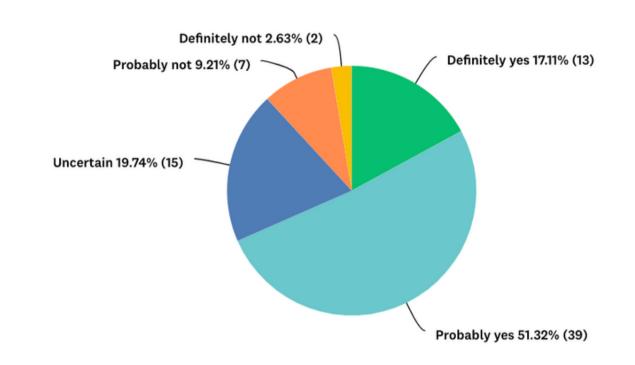

#### **2022 ANNUAL STAKEHOLDER SURVEY RESULTS**

Answered: 76 Skipped: 16

## IS TEMESCAL **HEADED IN THE RIGHT DIRECTION?**

YES - 68%

NO - 12%

? UNSURE - 20%

How would you rank the following priorities that need to be addressed by the Temescal Telegraph BID?

...