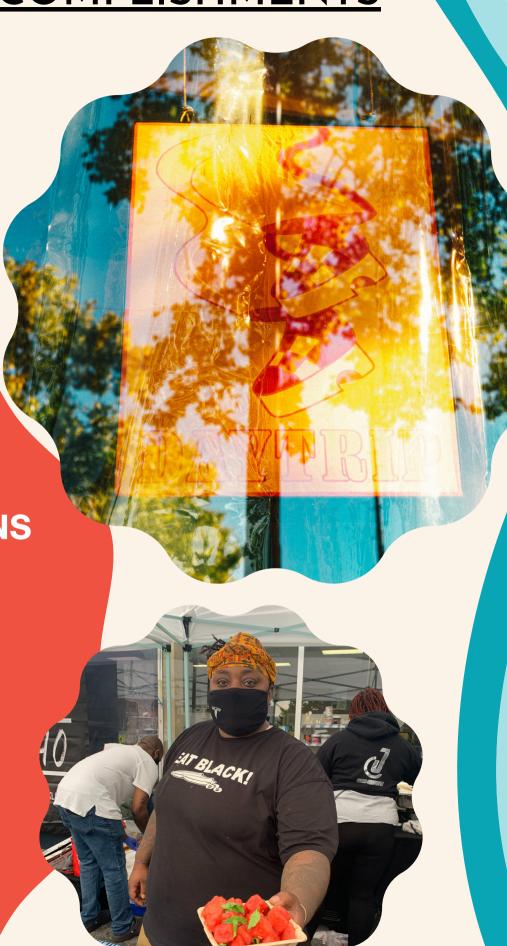

## <u>Temescal Illumination Project: Exploring the History of the Black Panther Party in Temescal</u>

The TTBID was recently awarded a \$16,000 Development Grant from the Kenneth Rainin Foundation to conduct a feasibility study for a permanent art installation at Kasper's Plaza. The is fiscally sponsored by the Dr. Huey P. Newton Foundation. The project aims to highlight history, roots, and contributions of the Black Panther Party in Temescal, and will feature panel discussions, community events, and collaborations with local artists.

#### **2021 RECAP: COMMUNITY ENGAGEMENT PT. II**

Freedom Farmer's Market

July 2021 - TTBID launched a weekly farmers market in Kasper's Plaza in partnership with <u>Farms to Grow</u>, a local nonprofit organization. FTG developed <u>Freedom Farmers Market</u> to specifically highlight Black Californian farmers, and provide them a regular marketplace to sell their produce and support their businesses. In November, FTG switched to hosting a monthly market on <u>Second Saturdays</u> the winter season. FTG regularly provides community programming alongside the farmers market, with past events including film screenings, chess tournaments, speaker panels, and other family-friendly programming.