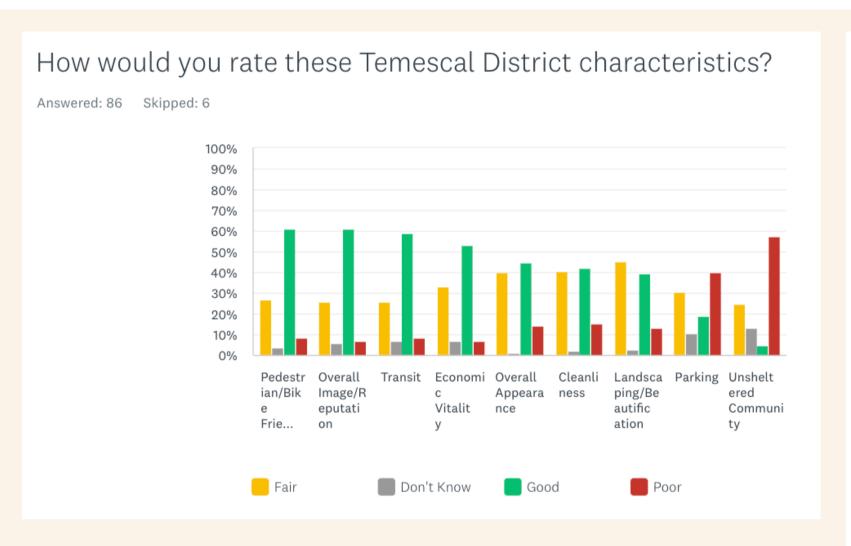

|     |            |
| Ped Lights 51st Aileen Reserves                     |    | 173,007.60 |     | 0.00       |     | 173,007.60 |
| otal Other Expenses                                 | \$ | 173,007.60 | \$  | 0.00       | \$  | 173,007.60 |
| let Other Income                                    | •  |            | -   |            | -   | 40.007.00  |
|                                                     | \$ | 40,007.60  | \$  | 0.00       | -\$ | 40,007.60  |

#### **2022 ANNUAL STAKEHOLDER SURVEY RESULTS**





Answered: 76 Skipped: 16



## IS TEMESCAL **HEADED IN THE RIGHT DIRECTION?**

YES - 68%

NO - 12%

? UNSURE - 20%

How would you rank the following priorities that need to be addressed by the Temescal Telegraph BID?





...

#### **2022 ANNUAL STAKEHOLDER SURVEY RESULTS**





Word Frequency Cloud Generated from All Suggested 2022 Improvements

removed broken glass make bollards need Garbage Telegraph

bike lane Street 40th business Telegraph Avenue parking new sidewalk



#### 12 Annual Taste of Temescal: Tuesday, March 29

In 2022, we put on the largest Taste of Temescal yet, with the goal of promoting food service businesses in the District. This year's event sold out the 600 available tickets and raised over \$15K for local schools and nonprofit organizations.

#### Temescal Street Fair: Sunday, June 12

Temescal Street Fair, our street festivals and community events, has been on hiatus since 2019 due to the COVID-19 pandemic. After two years, the TTBID is excited to bring back the Temescal Street Fair in 2022. More information coming soon!

#### Temesca