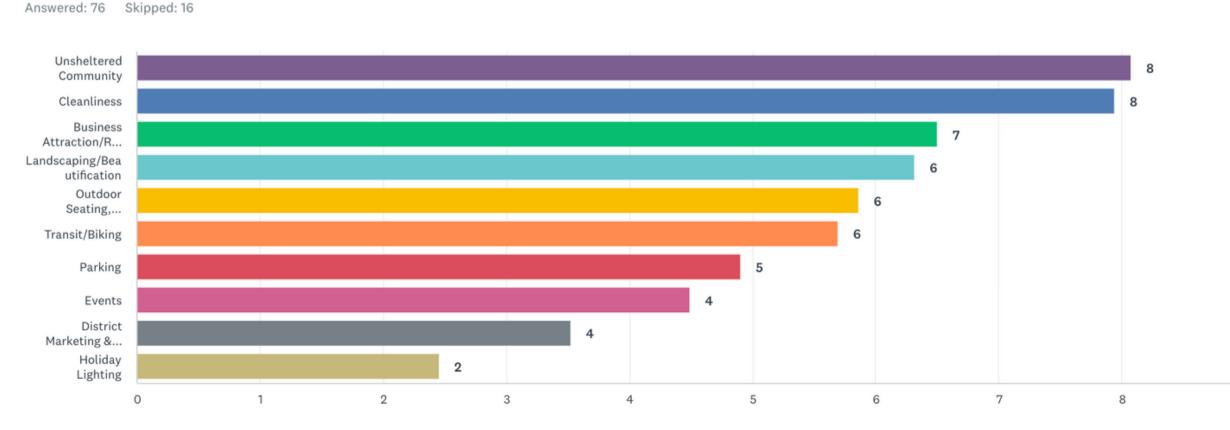

#### **2022 ANNUAL STAKEHOLDER SURVEY RESULTS**

Answered: 76 Skipped: 16

## IS TEMESCAL **HEADED IN THE RIGHT DIRECTION?**

YES - 68%

NO - 12%

? UNSURE - 20%

How would you rank the following priorities that need to be addressed by the Temescal Telegraph BID?

...