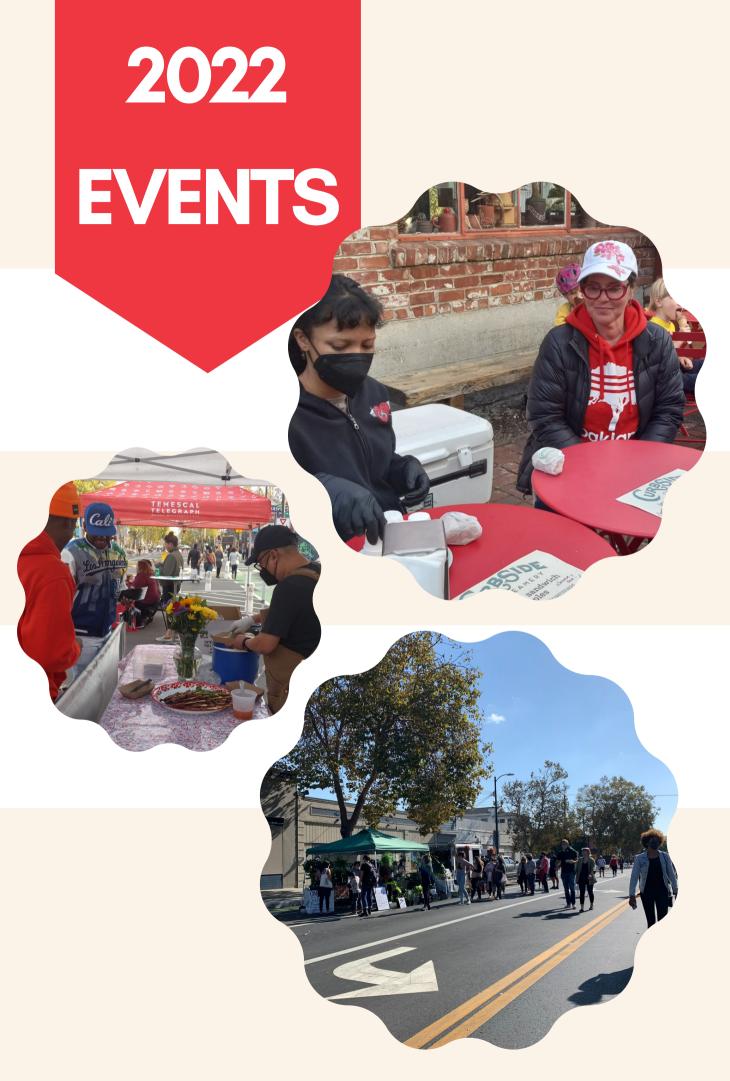

#### 12 Annual Taste of Temescal: Tuesday, March 29

In 2022, we put on the largest Taste of Temescal yet, with the goal of promoting food service businesses in the District. This year's event sold out the 600 available tickets and raised over \$15K for local schools and nonprofit organizations.

#### Temescal Street Fair: Sunday, June 12

Temescal Street Fair, our street festivals and community events, has been on hiatus since 2019 due to the COVID-19 pandemic. After two years, the TTBID is excited to bring back the Temescal Street Fair in 2022. More information coming soon!

#### Temescal Trick-or-Treat: Monday, October 31

This event encourages locals and visitors alike to bring their children Trick-or-Treating throughout the District, The BID also hosts a costume contest, family-friendly programming, and will install temporary festive decor.

#### **HEAD WEST Holiday Market: Saturday, December 3**

The TTBID will host the second annual HEAD WEST Holiday Marketplace on 49th Street between Telegraph and Webster. HEAD WEST will offer discounted booth rates for Temescal businesses, in an effort to specifically highlight the many small businesses and retail in Temescal.

#### Freedom Farmers Market at Kasper's Plaza

The BID will continue its partnership with local nonprofit organization, Farms to Grow, to continue to host Freedom Farmers Market at Kasper's Plaza in Temescal. The goals of this collaboration are to provide fresh, local produce to the community, and to elevate and provide support to historically marginalized and underserved communities, specifically Black farmers in California.