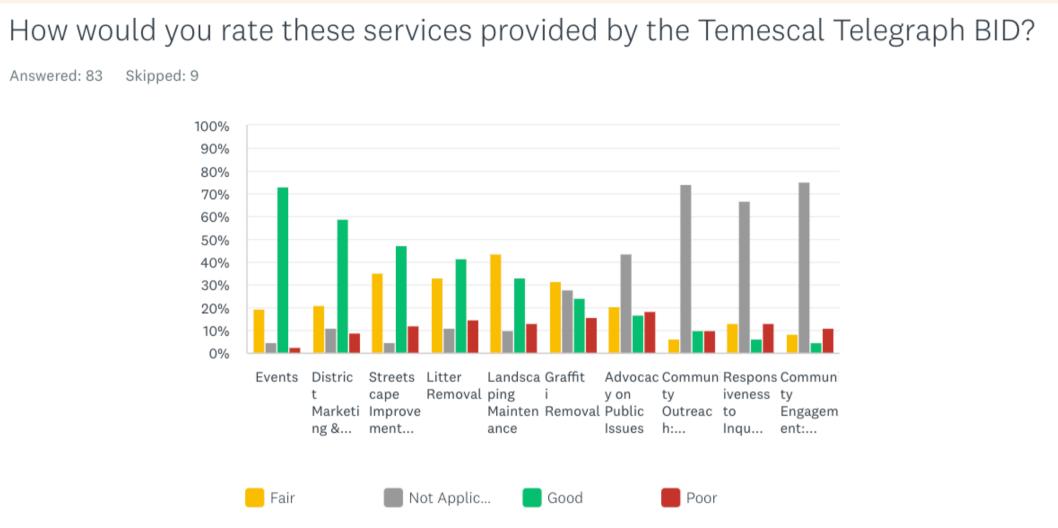

|            |
| Ped Lights 51st Aileen Reserves                     |    | 173,007.60 |     | 0.00       |     | 173,007.60 |
| otal Other Expenses                                 | \$ | 173,007.60 | \$  | 0.00       | \$  | 173,007.60 |
| let Other Income                                    | •  |            | -   |            | -   | 40.007.00  |
|                                                     | \$ | 40,007.60  | \$  | 0.00       | -\$ | 40,007.60  |

#### **2022 ANNUAL STAKEHOLDER SURVEY RESULTS**





Answered: 76 Skipped: 16



## IS TEMESCAL **HEADED IN THE RIGHT DIRECTION?**

YES - 68%

NO - 12%

? UNSURE - 20%

How would you rank the following priorities that need to be addressed by the Temescal Telegraph BID?





...

#### **2022 ANNUAL STAKEHOLDER SURVEY RESULTS**





Word Frequency Cloud Generated from All Suggested 2022 Improvements

removed broken glass make bollards need Garbage Telegraph

bike lane Street 40th business Telegraph Avenue parking new sidewalk



#### 12 Annual Taste of Temescal: Tuesday, March 29

In 2022, we put on the largest Taste of Temescal yet, with the goal of promoting food service businesses in the District. This year's event sold out the 600 available tickets and raised over \$15K for local schools and nonprofit organizations.

#### Temescal Street Fair: Sunday, June 12

Temescal Street Fair, our street festivals and community events, has been on hiatus since 2019 due to the COVID-19 pandemic. After two years, the TTBID is excited to bring back the Temescal Street Fair in 2022. More information coming soon!

#### Temescal