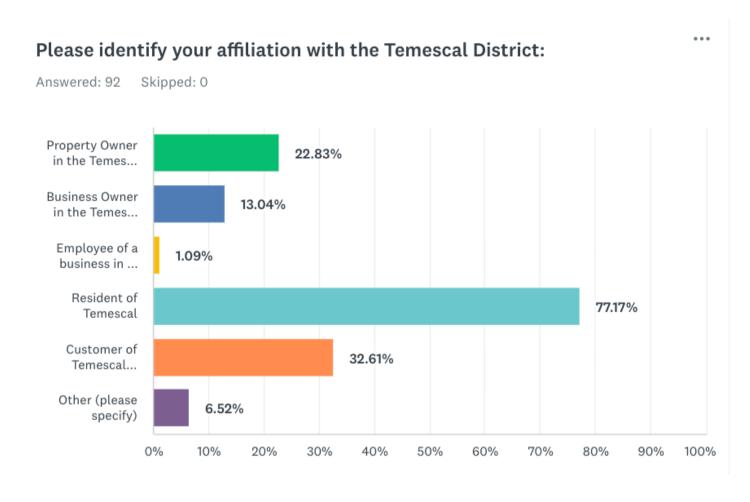

|    | 133,000.00 |     | 0.00       |     | 133,000.00 |
| otal Other Income                                   | \$ | 133,000.00 | \$  | 0.00       | \$  | 133,000.00 |
| Other Expenses                                      |    |            |     |            |     |            |
| Ped Lights 51st Aileen Reserves                     |    | 173,007.60 |     | 0.00       |     | 173,007.60 |
| otal Other Expenses                                 | \$ | 173,007.60 | \$  | 0.00       | \$  | 173,007.60 |
| let Other Income                                    | •  |            | -   |            | -   | 40.007.00  |
|                                                     | \$ | 40,007.60  | \$  | 0.00       | -\$ | 40,007.60  |

#### **2022 ANNUAL STAKEHOLDER SURVEY RESULTS**





Answered: 76 Skipped: 16



## IS TEMESCAL **HEADED IN THE RIGHT DIRECTION?**

YES - 68%

NO - 12%

? UNSURE - 20%

How would you rank the following priorities that need to be addressed by the Temescal Telegraph BID?





...

#### **2022 ANNUAL STAKEHOLDER SURVEY RESULTS**





Word Frequency Cloud Generated from All Suggested 2022 Improvements

removed broken glass make bollards need Garbage Telegraph

bike lane Street 40th business Telegraph Avenue parking new sidewalk



#### 12 Annual Taste of Temescal: Tuesday, March 29

In 2022, we put on the largest Taste of Temescal yet, with the goal of promoting food service businesses in the District. This year's event sold out the 600 available tickets and raised over \$15K for local schools and nonprofit organizations.

#### Temescal Stre